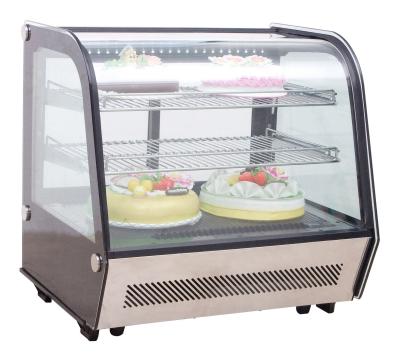

## **Birko Cold Food Showcase**

The latest design cold food showcase for keeping food cold.

Used to display cold food.

Perfectly matches the Birko hot food bar. The attractive curved glass provides easy viewing of food contents. With an adjustable temperature range of 3–10°c, the 2 tier wire adjustable shelves are kept well lit by the energy efficient LED lighting inside the cabinet.

| Cold Food Showcase |                         |                         |
|--------------------|-------------------------|-------------------------|
| Part Number        | 1040120                 | 1040160                 |
| Power              | 10 Amps                 | 10 Amps                 |
| Shelves            | 2                       | 2                       |
| Capacity           | 120                     | 160                     |
| Weight             | 64 Kg                   | 74 Kg                   |
| Dimensions<br>(mm) | W 700<br>D 595<br>H 688 | W 905<br>D 595<br>H 688 |